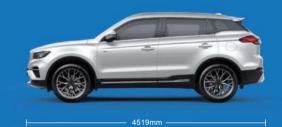

### **Specifications**

| Basic Parameters                                                      | Azkarra 2WD                                           | Azkarra 4WD                              |
|-----------------------------------------------------------------------|-------------------------------------------------------|------------------------------------------|
| Length x Width x Height (mm)                                          | 4544x1831x1713                                        |                                          |
| Wheelbase length (mm)                                                 | 2670                                                  |                                          |
| Overall height / empty (mm)                                           | 1713                                                  |                                          |
| Curb weight (kg)                                                      | 1610                                                  | 1705                                     |
| Rear Cargo Storage (L)                                                | 377.8                                                 |                                          |
| Fuel tank capacity (liters)                                           | 52                                                    |                                          |
| Engine Capacity (cc)                                                  | 1477                                                  |                                          |
| Maximum engine power (hp / rpm)                                       | 177 / 5500                                            |                                          |
| Maximum total engine power - for hybrid with 48V battery (hp)         | -                                                     | 187                                      |
| Engine Maximum Torque (Nm / rpm)                                      | 255Nm at 1500-4000 rpm                                |                                          |
| Maximum engine torque - for hybrid engine with 48V battery (Nm / rpm) | -                                                     | 300Nm 1500-4000 rpm                      |
| A measure of environmental protection efficiency                      | EURO 6                                                |                                          |
| Transmission type                                                     | Automatic                                             | Automatic (DCT Dual clutch transmission) |
| The number of transmission speeds                                     | 6                                                     | 7                                        |
| Push the movement                                                     | Front                                                 | Four Wheel Drive                         |
| Suspension (front / rear)                                             | Macpherson independent/ Half independent-Torsion Beam |                                          |
| Steering Assistant                                                    | Power steering Power steering                         |                                          |
| Brakes (front / rear)                                                 | Disc/Disc                                             |                                          |
| Average consumption rate (km per liter)                               | 15.3                                                  | 17.3                                     |
| Top speed (km / h)                                                    | 200                                                   |                                          |
| Acceleration rate (0-100km / h)                                       | 10.5                                                  | 10                                       |