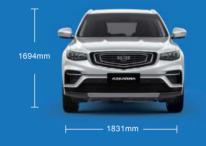

### **Specifications**

| Basic Parameters                                                      | Azkarra 2WD                                           | Azkarra 4WD                              |
|-----------------------------------------------------------------------|-------------------------------------------------------|------------------------------------------|
| Length x Width x Height (mm)                                          | 4544x1831x1713                                        |                                          |
| Wheelbase length (mm)                                                 | 2670                                                  |                                          |
| Overall height / empty (mm)                                           | 1713                                                  |                                          |
| Curb weight (kg)                                                      | 1610                                                  | 1705                                     |
| Rear Cargo Storage (L)                                                | 377.8                                                 |                                          |
| Fuel tank capacity (liters)                                           | 52                                                    |                                          |
| Engine Capacity (cc)                                                  | 1477                                                  |                                          |
| Maximum engine power (hp / rpm)                                       | 177 / 5500                                            |                                          |
| Maximum total engine power - for hybrid with 48V battery (hp)         | -                                                     | 187                                      |
| Engine Maximum Torque (Nm / rpm)                                      | 255Nm at 1500-4000 rpm                                |                                          |
| Maximum engine torque - for hybrid engine with 48V battery (Nm / rpm) | -                                                     | 300Nm 1500-4000 rpm                      |
| A measure of environmental protection efficiency                      | EURO 6                                                |                                          |
| Transmission type                                                     | Automatic                                             | Automatic (DCT Dual clutch transmission) |
| The number of transmission speeds                                     | 6                                                     | 7                                        |
| Push the movement                                                     | Front                                                 | Four Wheel Drive                         |
| Suspension (front / rear)                                             | Macpherson independent/ Half independent-Torsion Beam |                                          |
| Steering Assistant                                                    | Power steering Power steering                         |                                          |
| Brakes (front / rear)                                                 | Disc/Disc                                             |                                          |
| Average consumption rate (km per liter)                               | 15.3                                                  | 17.3                                     |
| Top speed (km / h)                                                    | 200                                                   |                                          |
| Acceleration rate (0-100km / h)                                       | 10.5                                                  | 10                                       |