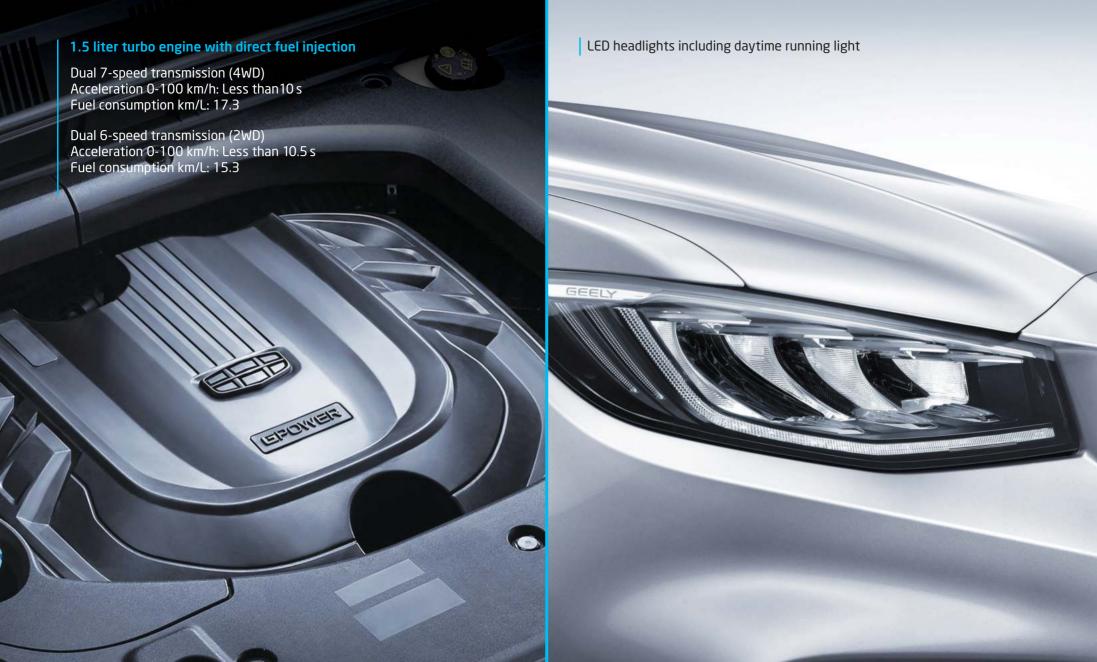

### **Specifications**

| Basic Parameters                                                      | Azkarra 2WD                                           | Azkarra 4WD                              |
|-----------------------------------------------------------------------|-------------------------------------------------------|------------------------------------------|
| Length x Width x Height (mm)                                          | 4544x1831x1713                                        |                                          |
| Wheelbase length (mm)                                                 | 2670                                                  |                                          |
| Overall height / empty (mm)                                           | 1713                                                  |                                          |
| Curb weight (kg)                                                      | 1610                                                  | 1705                                     |
| Rear Cargo Storage (L)                                                | 377.8                                                 |                                          |
| Fuel tank capacity (liters)                                           | 52                                                    |                                          |
| Engine Capacity (cc)                                                  | 1477                                                  |                                          |
| Maximum engine power (hp / rpm)                                       | 177 / 5500                                            |                                          |
| Maximum total engine power - for hybrid with 48V battery (hp)         | -                                                     | 187                                      |
| Engine Maximum Torque (Nm / rpm)                                      | 255Nm at 1500-4000 rpm                                |                                          |
| Maximum engine torque - for hybrid engine with 48V battery (Nm / rpm) | -                                                     | 300Nm 1500-4000 rpm                      |
| A measure of environmental protection efficiency                      | EURO 6                                                |                                          |
| Transmission type                                                     | Automatic                                             | Automatic (DCT Dual clutch transmission) |
| The number of transmission speeds                                     | 6                                                     | 7                                        |
| Push the movement                                                     | Front                                                 | Four Wheel Drive                         |
| Suspension (front / rear)                                             | Macpherson independent/ Half independent-Torsion Beam |                                          |
| Steering Assistant                                                    | Power steering Power steering                         |                                          |
| Brakes (front / rear)                                                 | Disc/Disc                                             |                                          |
| Average consumption rate (km per liter)                               | 15.3                                                  | 17.3                                     |
| Top speed (km / h)                                                    | 200                                                   |                                          |
| Acceleration rate (0-100km / h)                                       | 10.5                                                  | 10                                       |