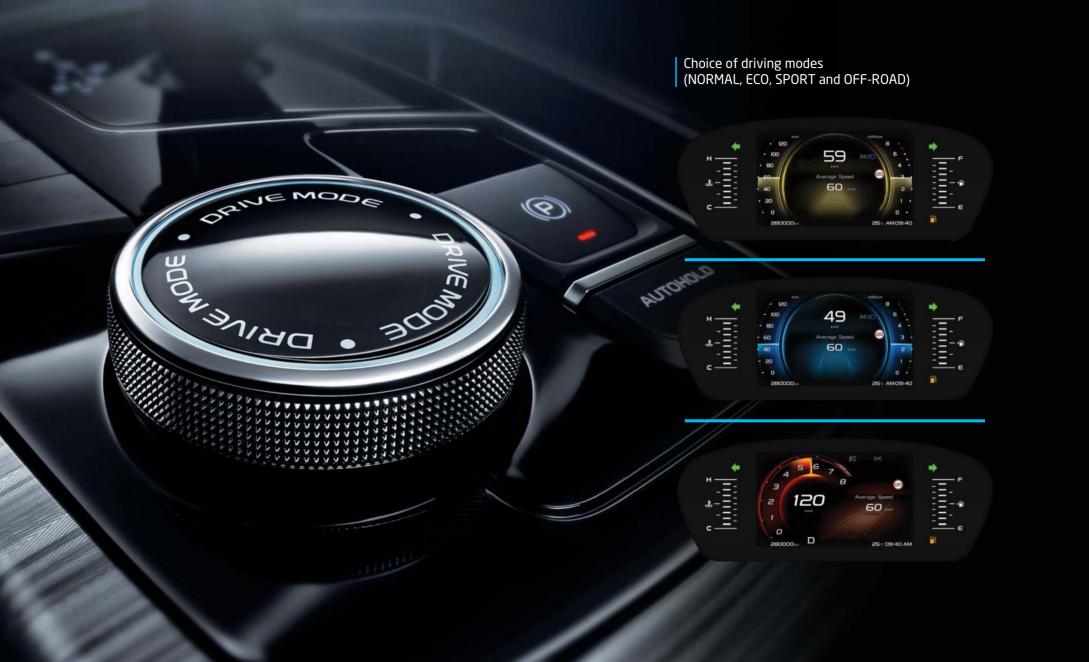

# Live Technology Live AZKARRA





All New AZKARRA



48V





GEELY



شركــة الـوعـلان لـلـتجـارة WALLAN TRADING COMPANY





























Automatic dimming for internal rear view mirror

















Enjoy the advanced CN95 air purification technology that filters out 99% of bacteria in the car interior



Protection ability same with "N95" mask



Helps get rid of bacteria



Filter out the particles in the air



Resist the allergens from pollen and mites



Removing mycete



Absorb smoke smell and removing odor









#### Your fun driving tour will be with a powerful engine

Azkarra with 48V auxiliary electric motor provides extra flow of power



Power from the engine charges the 48V EMS battery



Kinetic energy from braking charges the 48V EMS battery



#### **ACCELERATION**

The 48V EMS battery provides a maximum assistance of 10 kw and 50 Nm of torque

## **QUICK STOP-START**

When the car is stoppe