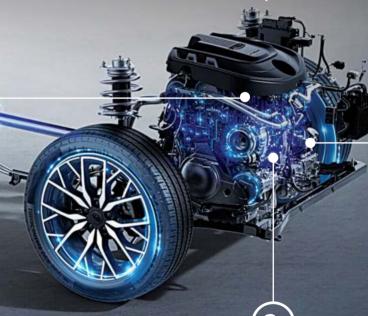

#### Your fun driving tour will be with a powerful engine

Azkarra with 48V auxiliary electric motor provides extra flow of power

Power from the engine charges the 48V EMS battery

Kinetic energy from braking charges the 48V EMS battery

#### **ACCELERATION**

The 48V EMS battery provides a maximum assistance of 10 kw and 50 Nm of torque

## **QUICK STOP-START**

When the car is stopped, the engine is turned off in order to save fuel (keeping the basic functions of the car working such as air conditioning, Listening Device and lighting). At launch, the electric motor gives 225 Nm of torque at a speed of 1,000 rpm ensuring an instant restart of the engine