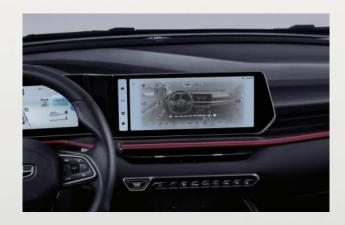

## **REVOLUTION FROM WITHIN**

- Dynamic Red and Black interior option
- ♦ 10.25-inch digital dashboard & 12.3-inch HD touch screen
- Premium multi-functional leather steering wheel
- Ergonomically designed suede seats with ventilation

10.25 inch + 12.3 inch screen

Remote start

Driver seat 6-way power adjustment

Front row ventilation

Rear AC outlet

4 drive modes (sport,comfort,eco,adaptive)

ABS+EBD

**ICC (Intelligent Cruise Control)** 