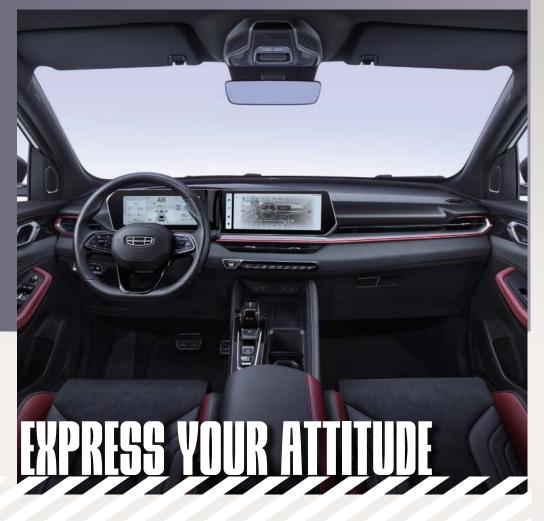

## **REVOLUTION FROM WITHIN**

- Dynamic Red and Black interior option
- ♦ 10.25-inch digital dashboard & 12.3-inch HD touch screen
- Premium multi-functional leather steering wheel
- Ergonomically designed suede seats with ventilation

10.25 inch + 12.3 inch screen

Remote start

Driver seat 6-way power adjustment

Front row ventilation

Rear AC outlet

4 drive modes (sport,comfort,eco,adaptive)

ABS+EBD

**ICC (Intelligent Cruise Control)** 