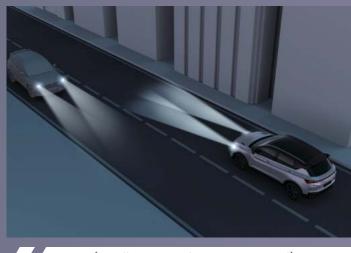

## Intelligent Energy

L2 intelligent driving assistance adds an extra layer of safety and convenience

4 Way Video Recording

LKA (Lane Keeping Assist) system

IHBC (Intelligent High Beam Control) system