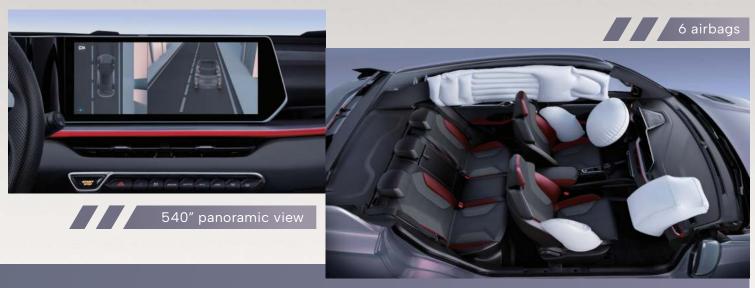

LKA (Lane Keeping Assist)

**BSD (Blind Spot Detection)** 

IHBC (Intelligent High Beam Control)

4 Way Video Recording

Autonomous parking assistant

540° panoramic view

6 airbags

Wireless charging