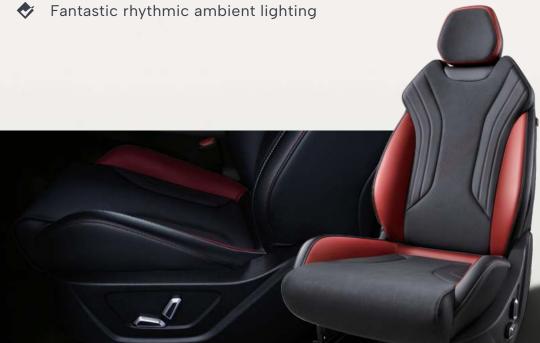

## **REVOLUTION FROM WITHIN**

- Dynamic Red and Black interior option
- ♦ 10.25-inch digital dashboard & 12.3-inch HD touch screen
- Premium multi-functional leather steering wheel
- Ergonomically designed suede seats with ventilation

**Exclusive Lavender color** 

Panoramic LED rear light bar

Auto headlamp

**Ambient lighting** 

Rain sensor

Power tailgate

Auto-hold

Panoramic sunroof