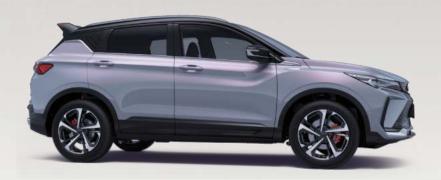

edgy design. Crafted for cool style to empower your journey













## **REVOLUTION FROM WITHIN**

- Dynamic Red and Black interior option
- ♦ 10.25-inch digital dashboard & 12.3-inch HD touch screen
- Premium multi-functional leather steering wheel
- Ergonomically designed suede seats with ventilation



## Intelligent Energy

L2 intelligent driving assistance adds an extra layer of safety and convenience

4 Way Video Recording



LKA (Lane Keeping Assist) system



IHBC (Intelligent High Beam Control) system







#### Powertrain Energy

COOLRAY energizes you with its impressive performance



#### Design Energy

Define the differences with unique design aesthetics





## Safety Energy

All around protection to ensure safety while driving





#### THE NEW COOLRAY SPECIFICATION



#### The New Coolray

| LENGTH     | WIDTH     | HEIGHT | WHEELBASE  |
|------------|-----------|--------|------------|
| 4380mm     | 1800mm    | 1609mm | 2600mm     |
|            |           |        |            |
| HORSEPOWER | 0-100km/h | TORQUE | WHEEL SIZE |
| 172hp      | 7.6s      | 290N·m | 215/55 R18 |

**Exclusive Lavender color** 

Panoramic LED rear light bar

Auto headlamp

**Ambient lighting** 

Rain sensor

Power tailgate

Auto-hold

Panoramic sunroof

10.25 inch + 12.3 inch screen

Remote start

Driver seat 6-way power adjustment

Front row ventilation

Rear AC outlet

4 drive modes (sport,comfort,eco,adaptive)

ABS+EBD

**ICC (Intelligent Cruise Control)** 

LKA (Lane Keeping Assist)

**BSD (Blind Spot Detection)** 

IHBC (Intelligent High Beam Control)

4 Way Video R