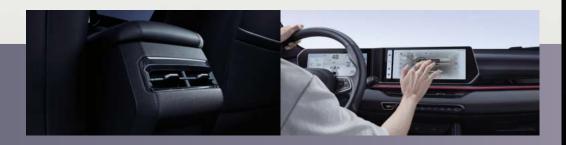

## **REVOLUTION FROM WITHIN**

- Dynamic Red and Black interior option
- ♦ 10.25-inch digital dashboard & 12.3-inch HD touch screen
- Premium multi-functional leather steering wheel
- Ergonomically designed suede seats with ventilation

10.25 inch + 12.3 inch screen

Remote start

Driver seat 6-way power adjustment

Front row ventilation

Rear AC outlet

4 drive modes (sport,comfort,eco,adaptive)

ABS+EBD

**ICC (Intelligent Cruise Control)** 