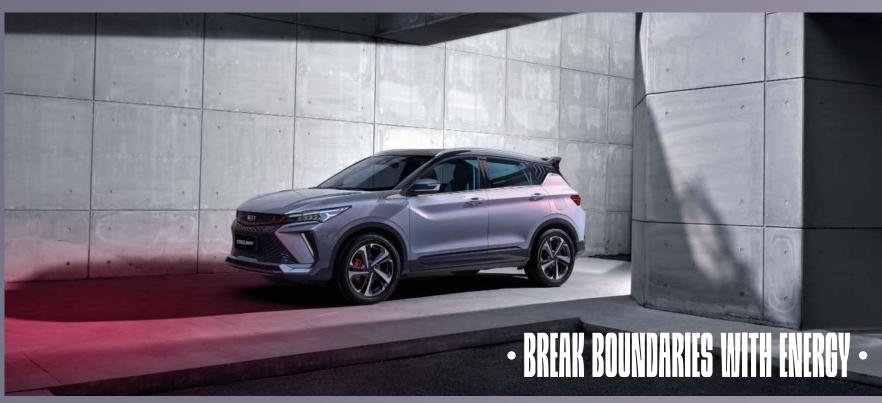

# HUNLEASH YOUR ENERGY THE NEW COOLRAY



Inspires, motivates, sire for an exciting adventure

and unleashes your desire for an exciting adventure



# DAZZLINGLY INTELLIGENT SUV

Designed to outshine peers with the exclusive Lavender color and intelligent driving assistance that keeps you running at full confidence







The new COOLRAY

Impressive color stands out through its eye-catching young spirit and goes perfectly with the new edgy design. Crafted for cool style to empower your journey













## **REVOLUTION FROM WITHIN**

- Dynamic Red and Black interior option
- ♦ 10.25-inch digital dashboard & 12.3-inch HD touch screen
- Premium multi-functional leather steering wheel
- Ergonomically designed suede seats with ventilation



## Intelligent Energy

L2 intelligent driving assistance adds an extra layer of safety and convenience

4 Way Video Recording



LKA (Lane Keeping Assist) system



IHBC (Intelligent High Beam Control) system







#### Powertrain Energy

COOLRAY energizes you with its impressive performance



#### Design Energy

Define the differences with unique design aesthetics