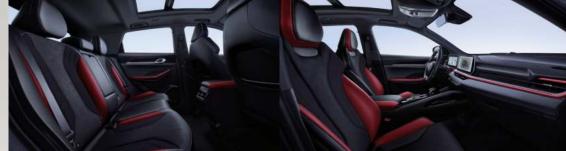

## **REVOLUTION FROM WITHIN**

- Dynamic Red and Black interior option
- ♦ 10.25-inch digital dashboard & 12.3-inch HD touch screen
- Premium multi-functional leather steering wheel
- Ergonomically designed suede seats with ventilation