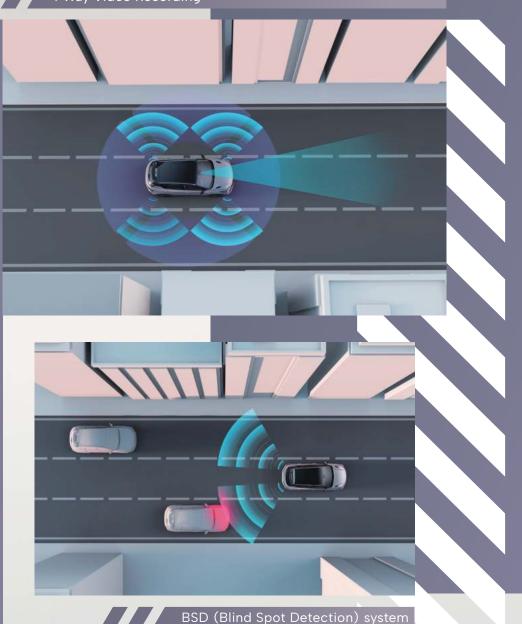

## Intelligent Energy

L2 intelligent driving assistance adds an extra layer of safety and convenience

4 Way Video Recording

LKA (Lane Keeping Assist) system

IHBC (Intelligent High Beam Control) system

LKA (Lane Keeping Assist)

**BSD (Blind Spot Detection)** 

IHBC (Intelligent High Beam Control)

4 Way Video Recording

Autonomous parking assistant

540° panoramic view

6 airbags

Wireless charging