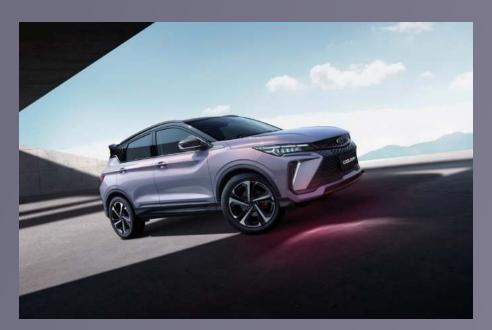

# HUNLEASH YOUR ENERGY THE NEW COOLRAY



Inspires, motivates, sire for an exciting adventure

and unleashes your desire for an exciting adventure



# DAZZLINGLY INTELLIGENT SUV

Designed to outshine peers with the exclusive Lavender color and intelligent driving assistance that keeps you running at full confidence







The new COOLRAY

Impressive color stands out through its eye-catching young spirit and goes perfectly with the new edgy design. Crafted for cool style to empower your journey













## **REVOLUTION FROM WITHIN**

- Dynamic Red and Black interior option
- ♦ 10.25-inch digital dashboard & 12.3-inch HD touch screen
- Premium multi-functional leather steering wheel
- Ergonomically designed suede seats with ventilation



## Intelligent Energy

L2 intelligent driving assistance adds an extra layer of safety and convenience

4 Way Video Recording



LKA (Lane Keeping Assist) system



IHBC (Intelligent High Beam Con