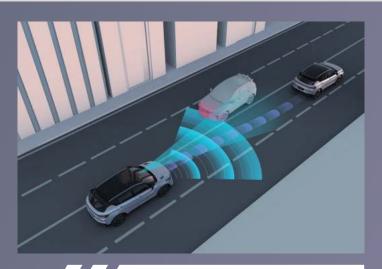

## Intelligent Energy

L2 intelligent driving assistance adds an extra layer of safety and convenience

4 Way Video Recording

LKA (Lane Keeping Assist) system

IHBC (Intelligent High Beam Control) system

10.25 inch + 12.3 inch screen

Remote start

Driver seat 6-way power adjustment

Front row ventilation

Rear AC outlet

4 drive modes (sport,comfort,eco,adaptive)

ABS+EBD

**ICC (Intelligent Cruise Control)** 

LKA (Lane Keeping Assist)

**BSD (Blind Spot Detection)** 

IHBC (Intelligent High Beam Control)

4 Way Video Recording

Autonomous parking assistant

540° panoramic view

6 airbags

Wireless charging