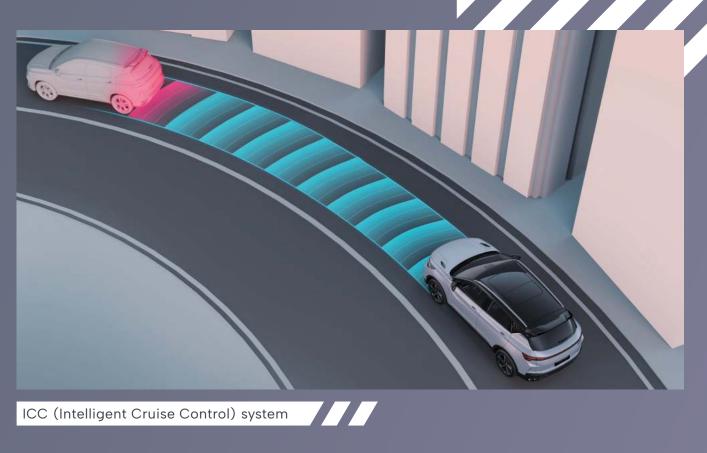

10.25 inch + 12.3 inch screen

Remote start

Driver seat 6-way power adjustment

Front row ventilation

Rear AC outlet

4 drive modes (sport,comfort,eco,adaptive)

ABS+EBD

**ICC (Intelligent Cruise Control)** 