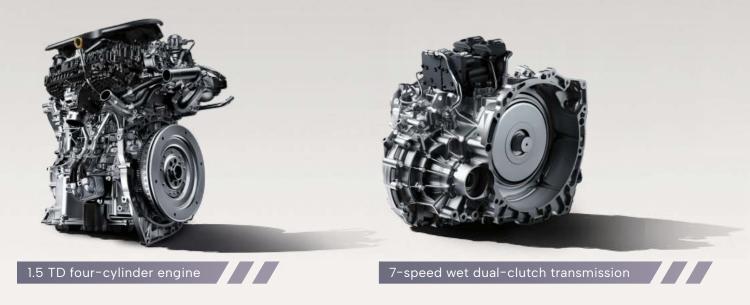

telligent driving assistance that keeps you running at full confidence







The new COOLRAY

Impressive color stands out through its eye-catching young spirit and goes perfectly with the new edgy design. Crafted for cool style to empower your journey













## **REVOLUTION FROM WITHIN**

- Dynamic Red and Black interior option
- ♦ 10.25-inch digital dashboard & 12.3-inch HD touch screen
- Premium multi-functional leather steering wheel
- Ergonomically designed suede seats with ventilation



## Intelligent Energy

L2 intelligent driving assistance adds an extra layer of safety and convenience

4 Way Video Recording



LKA (Lane Keeping Assist) system



IHBC (Intelligent High Beam Control) system







#### Powertrain Energy

COOLRAY energizes you with its impressive performance



#### Design Energy

Define the differences with unique design aesthetics





## Safety Energy

All around protection to ensure safety while driving





#### THE NEW COOLRAY SPECIFICATION



#### The New Coolray

| LENGTH     | WIDTH     | HEIGHT | WHEELBASE  |
|------------|-----------|--------|------------|
| 4380mm     | 1800mm    | 1609mm | 2600mm     |
|            |           |        |            |
| HORSEPOWER | 0-100km/h | TORQUE | WHEEL SIZE |
| 172hp      | 7.6s      | 290N·m | 215/55 R18 |

**Exclusive Lavender color** 

Panoramic LED rear light bar

Auto headlamp

**Ambient lighting** 

Rain sensor

Power tailgate

Auto-hold

Panoramic sunroof

10.25 inch + 12.3 inch screen

Remote start

Driver seat 6-way power adjustment

Front row ventilation

Rear AC outlet

4 drive mod