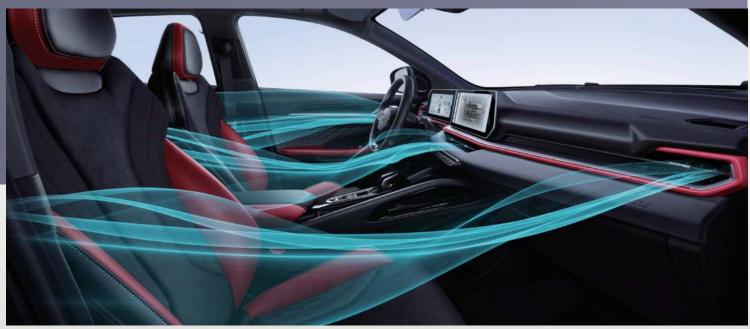

## **REVOLUTION FROM WITHIN**

- Dynamic Red and Black interior option
- ♦ 10.25-inch digital dashboard & 12.3-inch HD touch screen
- Premium multi-functional leather steering wheel
- Ergonomically designed suede seats with ventilation

## Intelligent Energy

L2 intelligent driving assistance adds an extra layer of safety and convenience

4 Way Video Recording

LKA (Lane Keeping Assist) system

IHBC (Intelligent High Beam Control) system