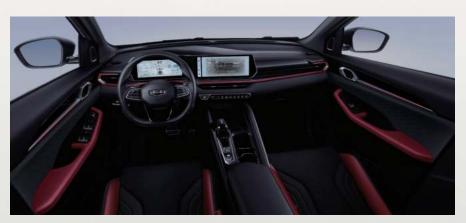

## **REVOLUTION FROM WITHIN**

- Dynamic Red and Black interior option
- ♦ 10.25-inch digital dashboard & 12.3-inch HD touch screen
- Premium multi-functional leather steering wheel
- Ergonomically designed suede seats with ventilation

10.25 inch + 12.3 inch screen

Remote start

Driver seat 6-way power adjustment

Front row ventilation

Rear AC outlet

4 drive modes (sport,comfort,eco,adaptive)

ABS+EBD

**ICC (Intelligent Cruise Control)** 